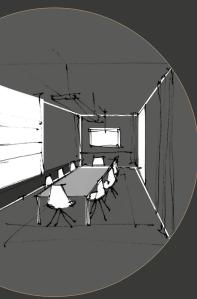

|       | 13    |
| MEETING ROOM                   | ROOMS | SEATS |
| 8 PERSON MEETING ROOM          | 2     | 16    |
| 4 PERSON MEETING ROOM          | 2     | 8     |
| 1 PERSON MEETING ROOM          | 2     | 2     |
| 2 PERSON POD                   | 1     | 2     |
| 6 PERSON INFORMAL MEETING AREA | 1     | 6     |
| 5 PERSON HIGH BENCH AREA       | 1     | 5     |
| 7 PERSON TOUCHDOWN             | 1     | 7     |
| 6 PERSON TOUCHDOWN             | 1     | 6     |
| 4 PERSON TOUCHDOWN             | 1     | 4     |
| 5 PERSON INFORMAL MEETING      | 1     | 5     |
| 3 PERSON INFORMAL MEETING      | 1     | 3     |
| 2 PERSON INFORMAL MEETING      | 1     | 2     |



- Core
- Reception
- WCs

Plan not to scale. For identification purposes only.



## 8 PERSON MEETING ROOM