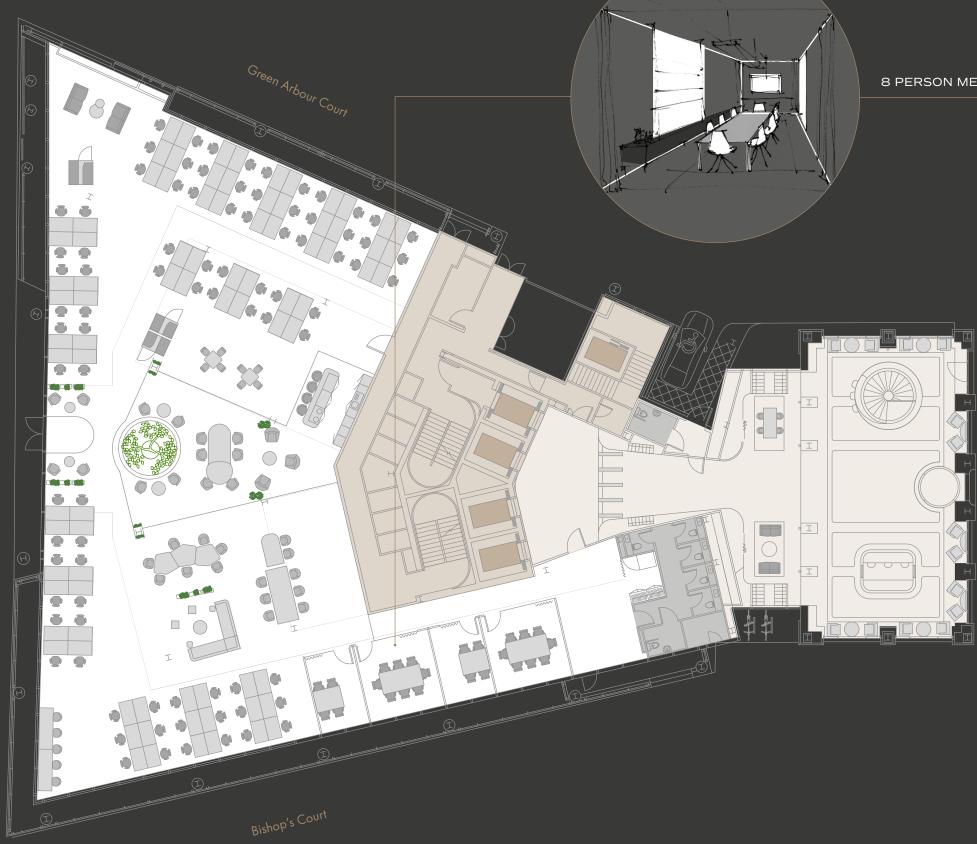

## FLOORPLAN CORPORATE

| HEADCOUNT                      |       | 84    |
|--------------------------------|-------|-------|
| TEAPOINT                       |       | 1     |
| COMMS RACK                     |       | 1     |
| PRINTING                       |       | 1     |
| BREAKOUT (13 PERSON)           |       | 13    |
| MEETING ROOM                   | ROOMS | SEATS |
| 8 PERSON MEETING ROOM          | 2     | 16    |
| 4 PERSON MEETING ROOM          | 2     | 8     |
| 1 PERSON MEETING ROOM          | 2     | 2     |
| 2 PERSON POD                   | 1     | 2     |
| 6 PERSON INFORMAL MEETING AREA | 1     | 6     |
| 5 PERSON HIGH BENCH AREA       | 1     | 5     |
| 7 PERSON TOUCHDOWN             | 1     | 7     |
| 6 PERSON TOUCHDOWN             | 1     | 6     |
| 4 PERSON TOUCHDOWN             | 1     | 4     |
| 5 PERSON INFORMAL MEETING      | 1     | 5     |
| 3 PERSON INFORMAL MEETING      | 1     | 3     |
| 2 PERSON INFORMAL MEETING      | 1     | 2     |

- Core
- Reception
- WCs

Plan not to scale. For identification purposes only.