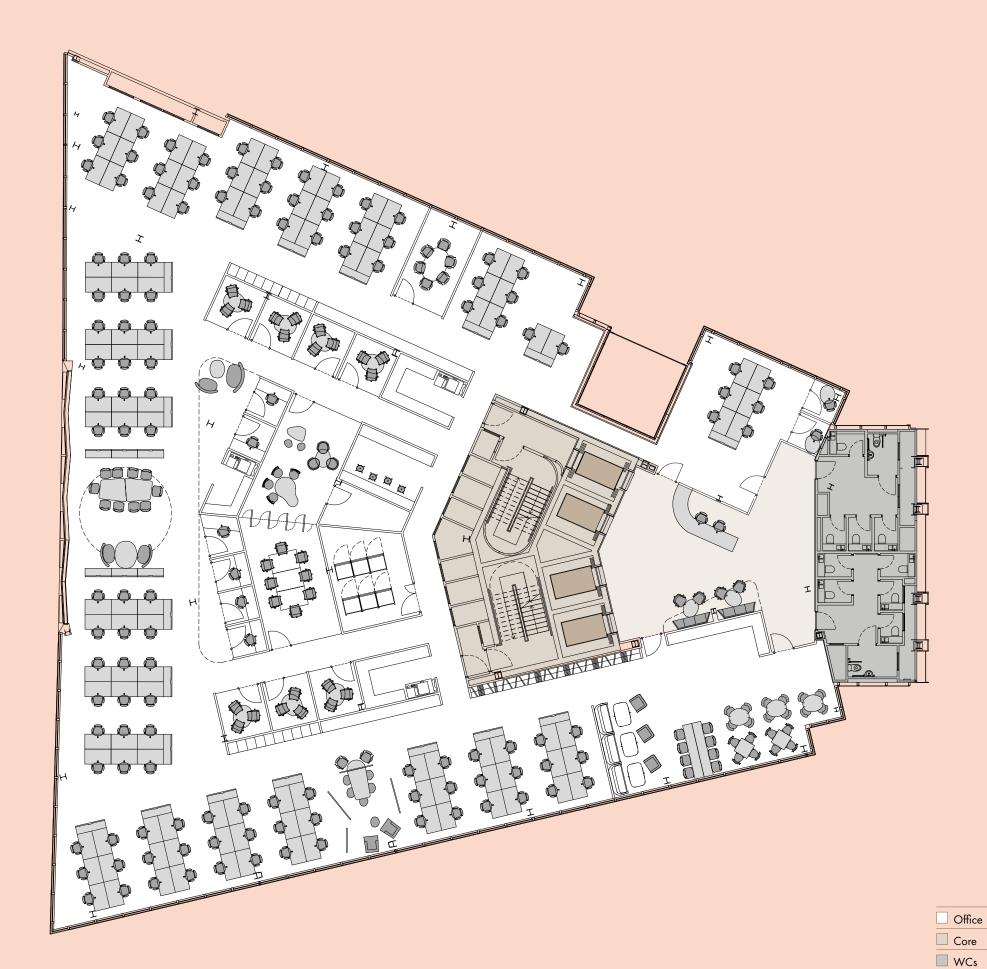

## GROUND FLOOR SPACE PLAN

### CORPORATE

| HEADCOUNT | 76   |
|-----------|------|
| DENSITY:  | 1:11 |

| MEETING ROOM          | ROOMS | SEATS |
|-----------------------|-------|-------|
| 3 SEATER MEETING ROOM | 7     | 21    |
| 8 SEATER MEETING ROOM | 2     | 16    |
| TOTAL                 | 9     | 37    |

Floor plans not to scale. For identification purposes only. Subject to survey upon PC.