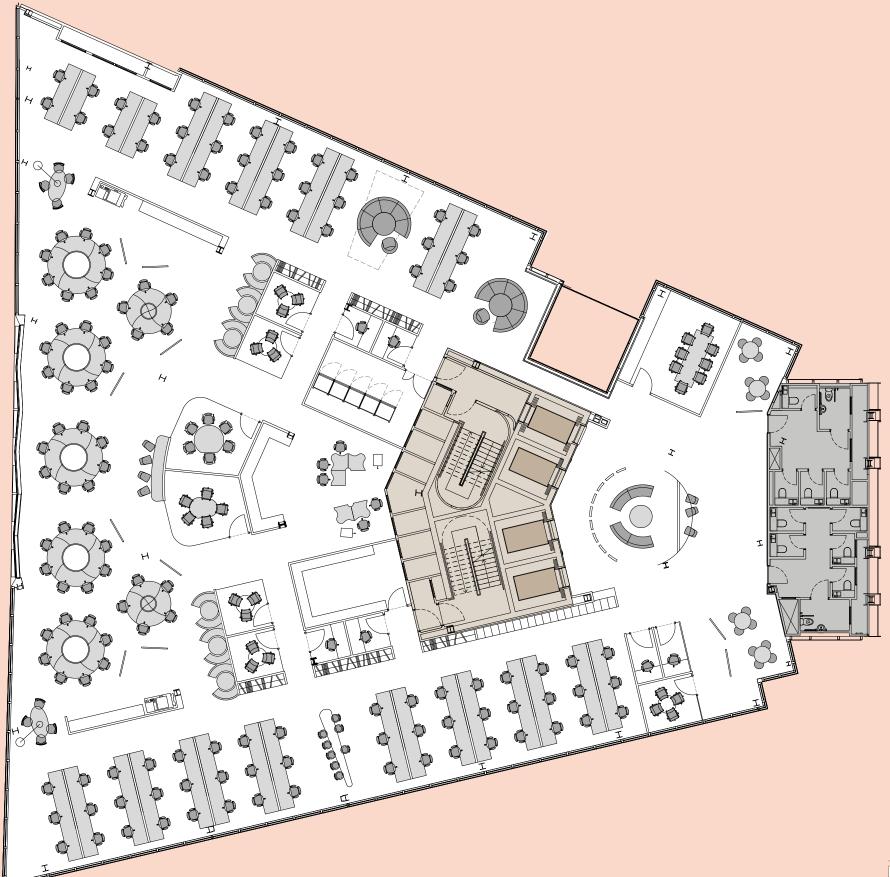

## GROUND FLOOR SPACE PLAN

### CORPORATE

| HEADCOUNT | 76   |
|-----------|------|
| DENSITY:  | 1:11 |

| MEETING ROOM          | ROOMS | SEATS |
|-----------------------|-------|-------|
| 3 SEATER MEETING ROOM | 7     | 21    |
| 8 SEATER MEETING ROOM | 2     | 16    |
| TOTAL                 | 9     | 37    |

## GROUND FLOOR SPACE PLAN

CORPORATE (WITH STAIRS)

| HEADCOUNT | 76   |
|-----------|------|
| DENSITY:  | 1:11 |

| MEETING ROOM          | ROOMS | SEATS |
|-----------------------|-------|-------|
| 3 SEATER MEETING ROOM | 7     | 21    |
| 8 SEATER MEETING ROOM | 2     | 16    |
| TOTAL                 | 9     | 37    |