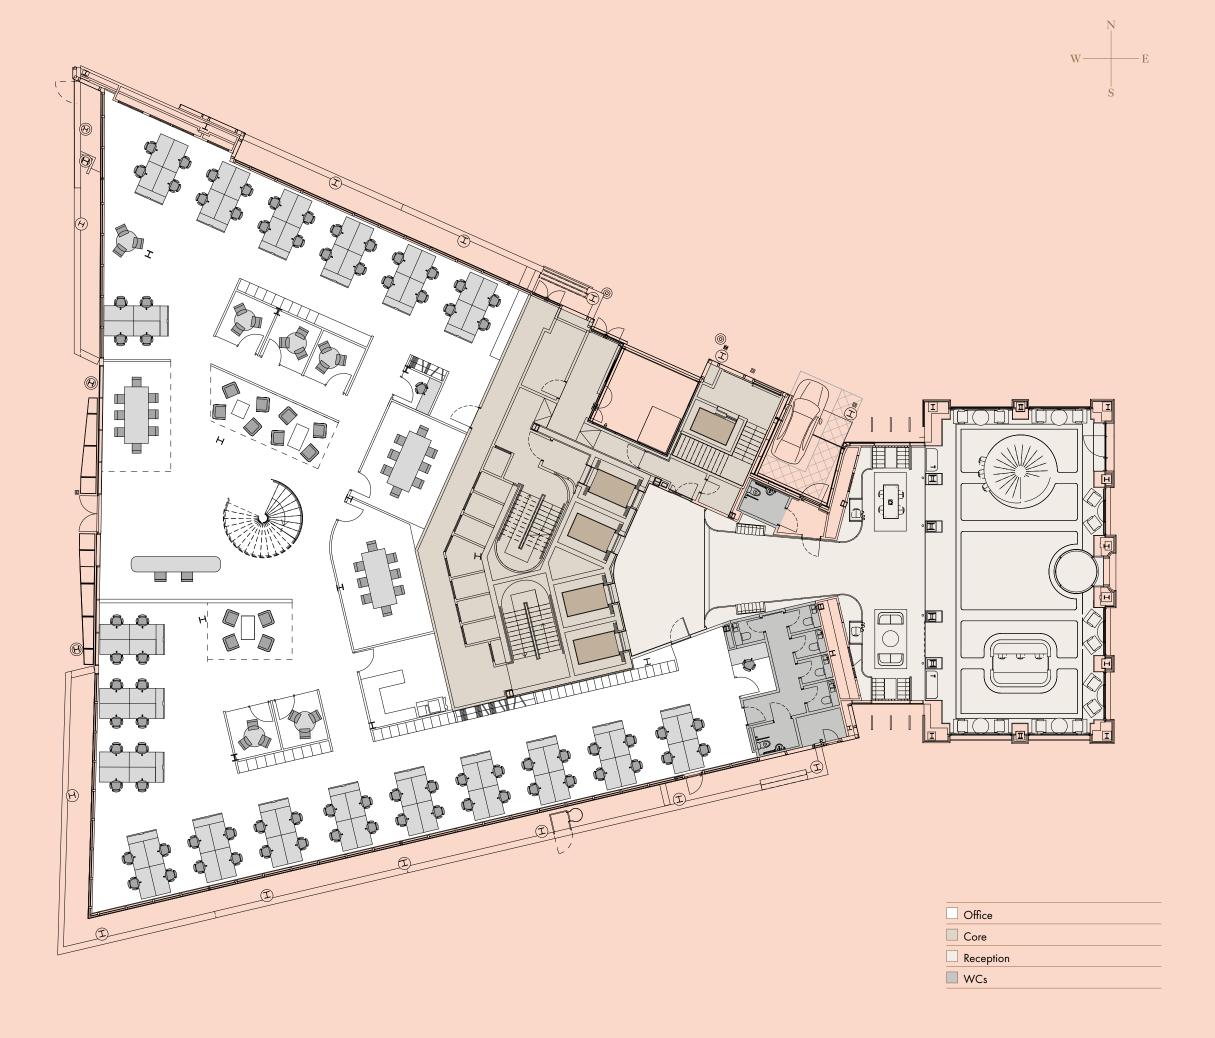

## GROUND FLOOR SPACE PLAN

CORPORATE (WITH STAIRS)

| HEADCOUNT | 76   |
|-----------|------|
| DENSITY:  | 1:11 |

| MEETING ROOM          | ROOMS | SEATS |
|-----------------------|-------|-------|
| 3 SEATER MEETING ROOM | 7     | 21    |
| 8 SEATER MEETING ROOM | 2     | 16    |
| TOTAL                 | 9     | 37    |

## FIRST FLOOR SPACE PLAN

CORPORATE (WITH STAIRS)

| HEADCOUNT | 122  |
|-----------|------|
| DENSITY:  | 1:10 |

| MEETING ROOM          | ROOMS | SEATS |
|-----------------------|-------|-------|
| 3 SEATER MEETING ROOM | 7     | 21    |
| 6 SEATER MEETING ROOM | 1     | 6     |
| 8 SEATER MEETING ROOM | 2     | 8     |
| TOTAL                 | 10    | 35    |

| Floor plans not to scale.        |
|----------------------------------|
| For identification purposes only |
| Subject to survey upon PC.       |