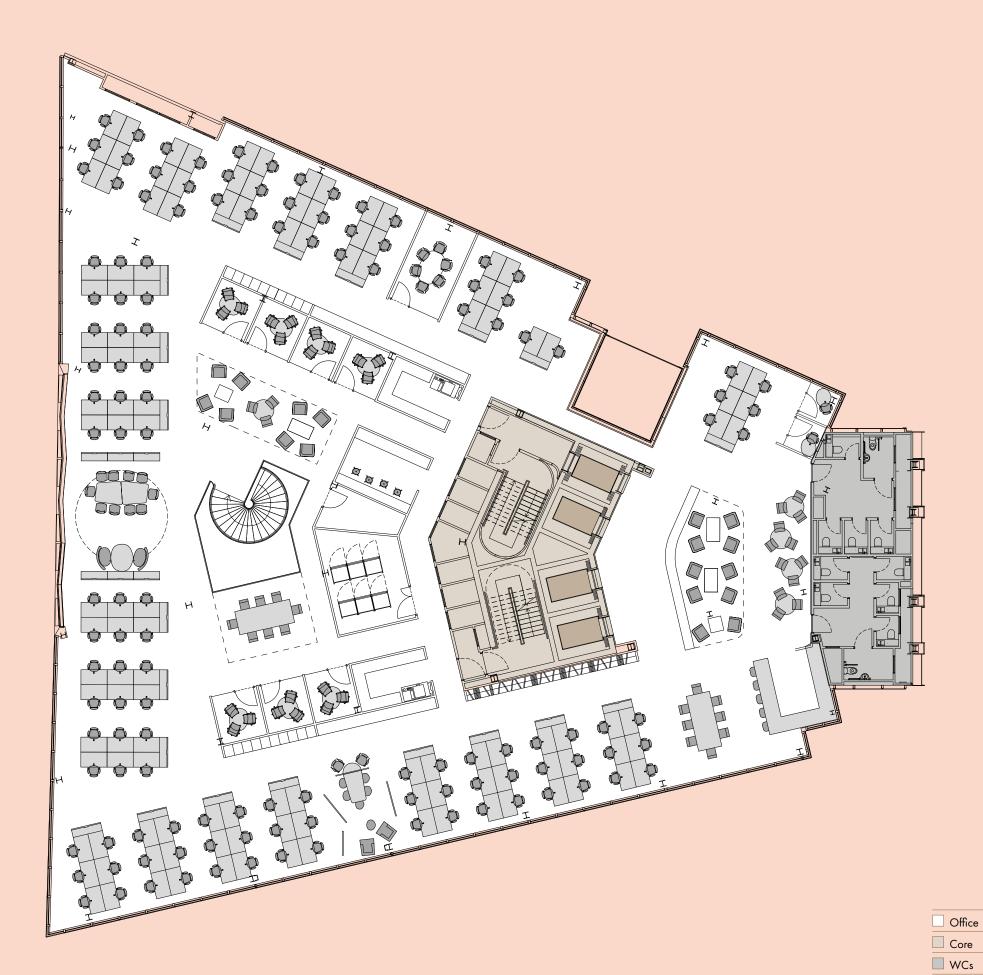

## FIRST FLOOR SPACE PLAN

### CORPORATE

| HEADCOUNT | 122  |
|-----------|------|
| DENSITY:  | 1:10 |

| MEETING ROOM          | ROOMS | SEATS |
|-----------------------|-------|-------|
| 3 SEATER MEETING ROOM | 7     | 21    |
| 6 SEATER MEETING ROOM | 1     | 6     |
| 8 SEATER MEETING ROOM | 2     | 8     |
| TOTAL                 | 10    | 35    |

| Floor plans not to scale.       |
|---------------------------------|
| For identification purposes onl |
| Subject to survey upon PC.      |