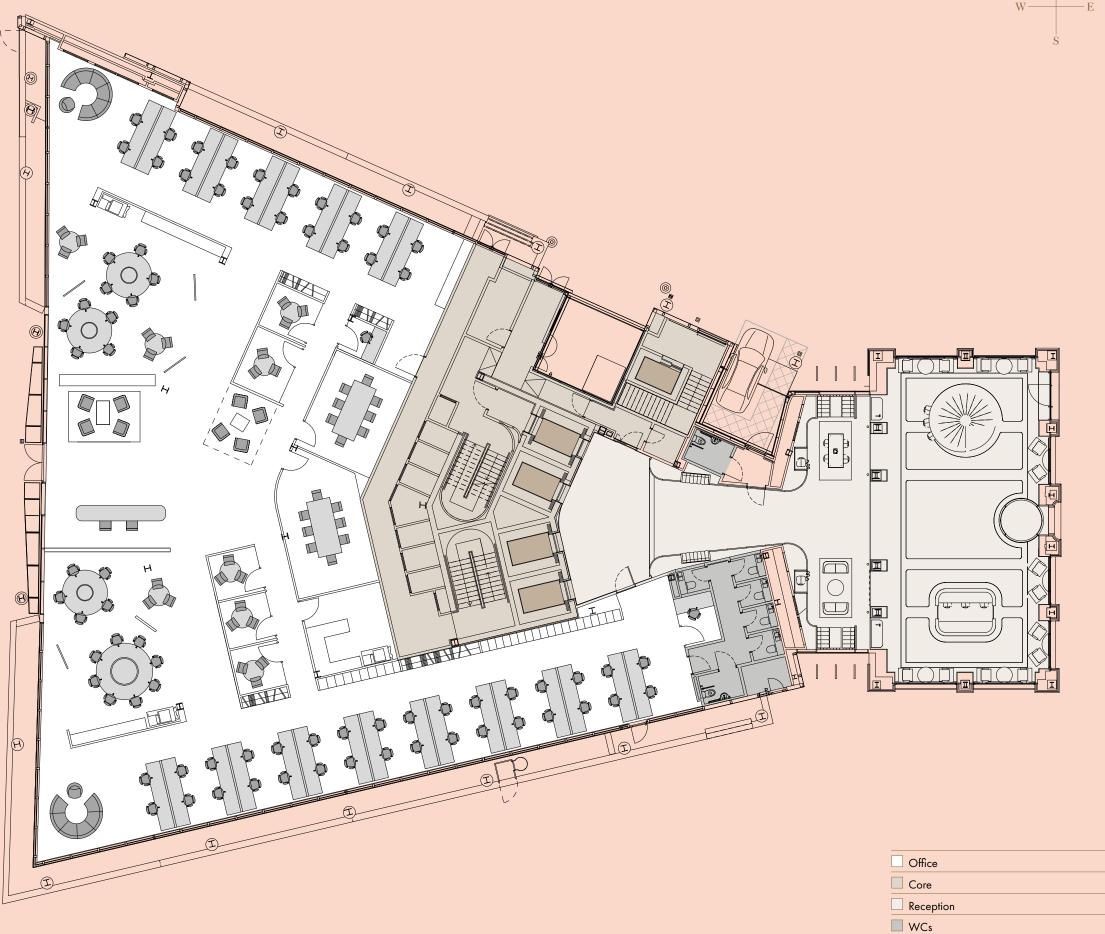

## GROUND FLOOR SPACE PLAN

#### MEDIA

| HEADCOUNT | 75   |
|-----------|------|
| DENSITY:  | 1:11 |

| MEETING ROOM          | ROOMS | SEATS |
|-----------------------|-------|-------|
| 3 SEATER MEETING ROOM | 5     | 15    |
| 8 SEATER MEETING ROOM | 2     | 16    |
| TOTAL                 | 7     | 31    |

| Floor plans not to scale.        |
|----------------------------------|
| For identification purposes only |
| Subject to survey upon PC.       |

| Ш | Office |
|---|--------|
|   | Core   |
|   | WCs    |