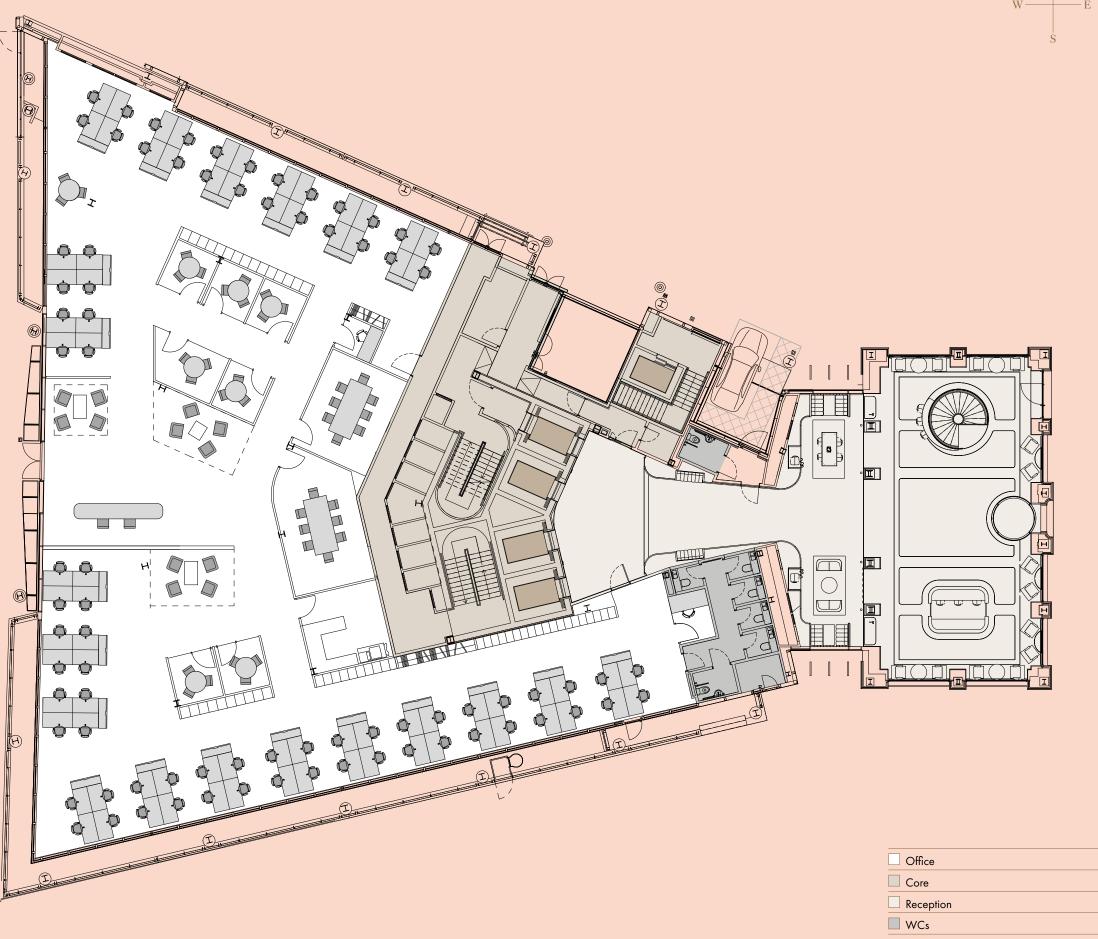

## GROUND FLOOR SPACE PLAN

### CORPORATE

| HEADCOUNT | 76   |
|-----------|------|
| DENSITY:  | 1:11 |

| MEETING ROOM          | ROOMS | SEATS |
|-----------------------|-------|-------|
| 3 SEATER MEETING ROOM | 7     | 21    |
| 8 SEATER MEETING ROOM | 2     | 16    |
| TOTAL                 | 9     | 37    |

Floor plans not to scale. For identification purposes only. Subject to survey upon PC.